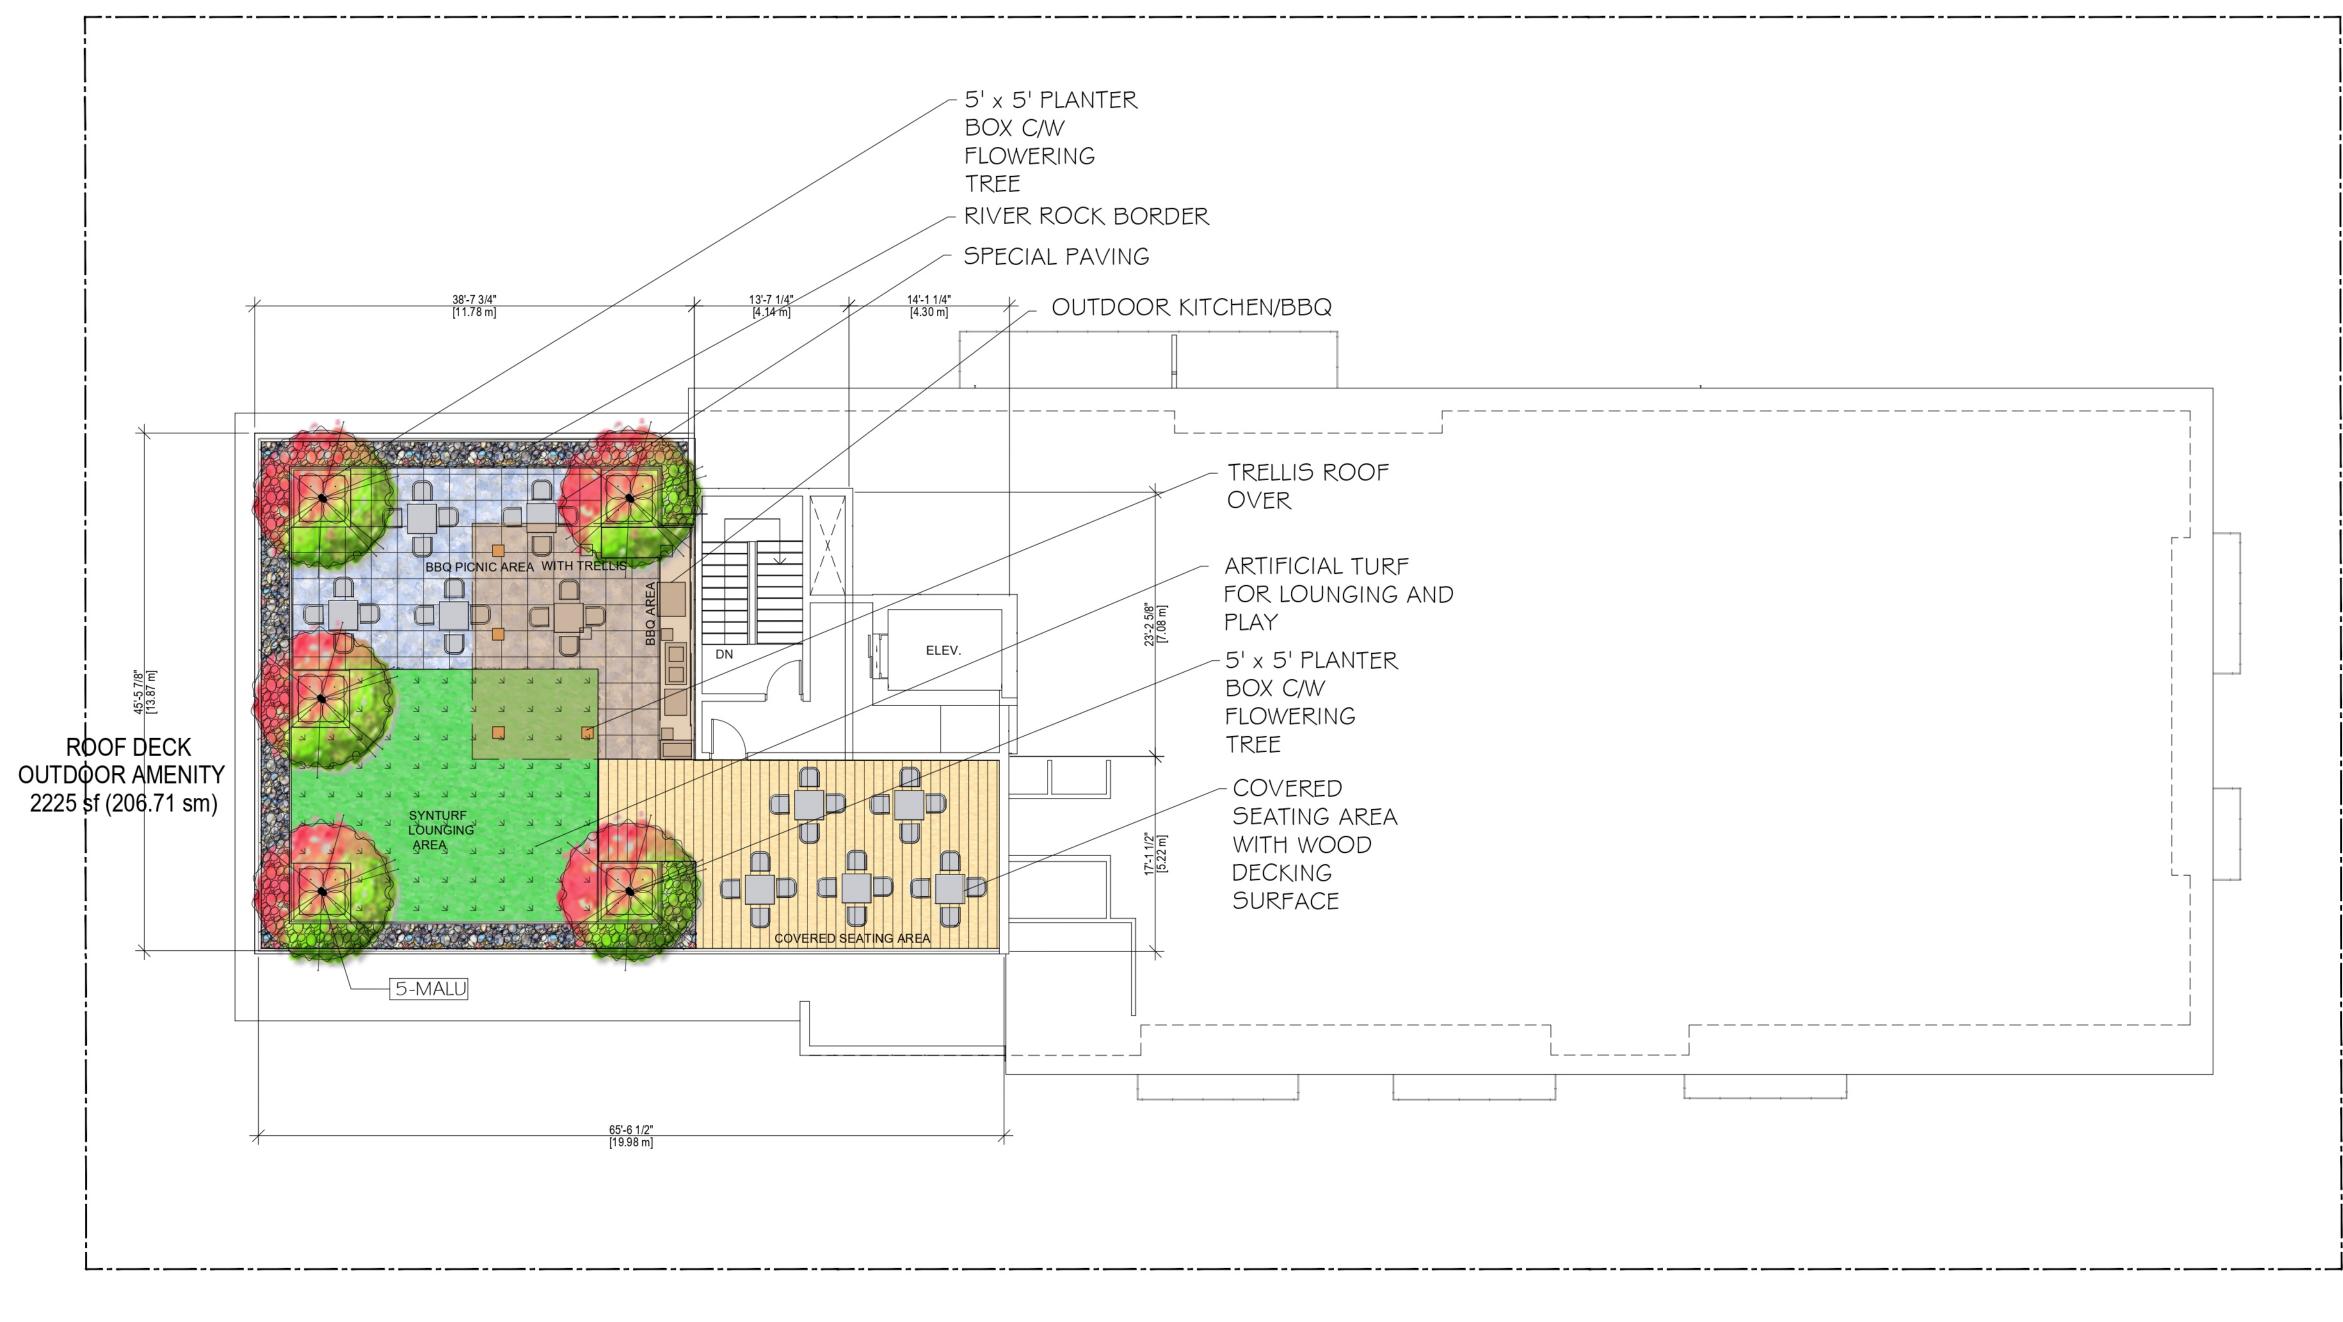

| <b>REV. DATE</b><br>08-25-23<br>09-11-23 | <b>NUMBER</b><br>1<br>2 | DESCRIPTION<br>PRELIM. LANDSCAPE CONCEPT PLAN<br>ISSUED FOR DEVELOPMENT PERMIT | DATE<br>SCALE | SEPTEMBER 11, 2023<br>1:100 | LANDSCAPE CONCEPT PLAN<br>(ROOF) |
|------------------------------------------|-------------------------|--------------------------------------------------------------------------------|---------------|-----------------------------|----------------------------------|
|                                          |                         |                                                                                |               |                             | 11A                              |
|                                          |                         |                                                                                | DRAWN BY      | BF/RF                       |                                  |