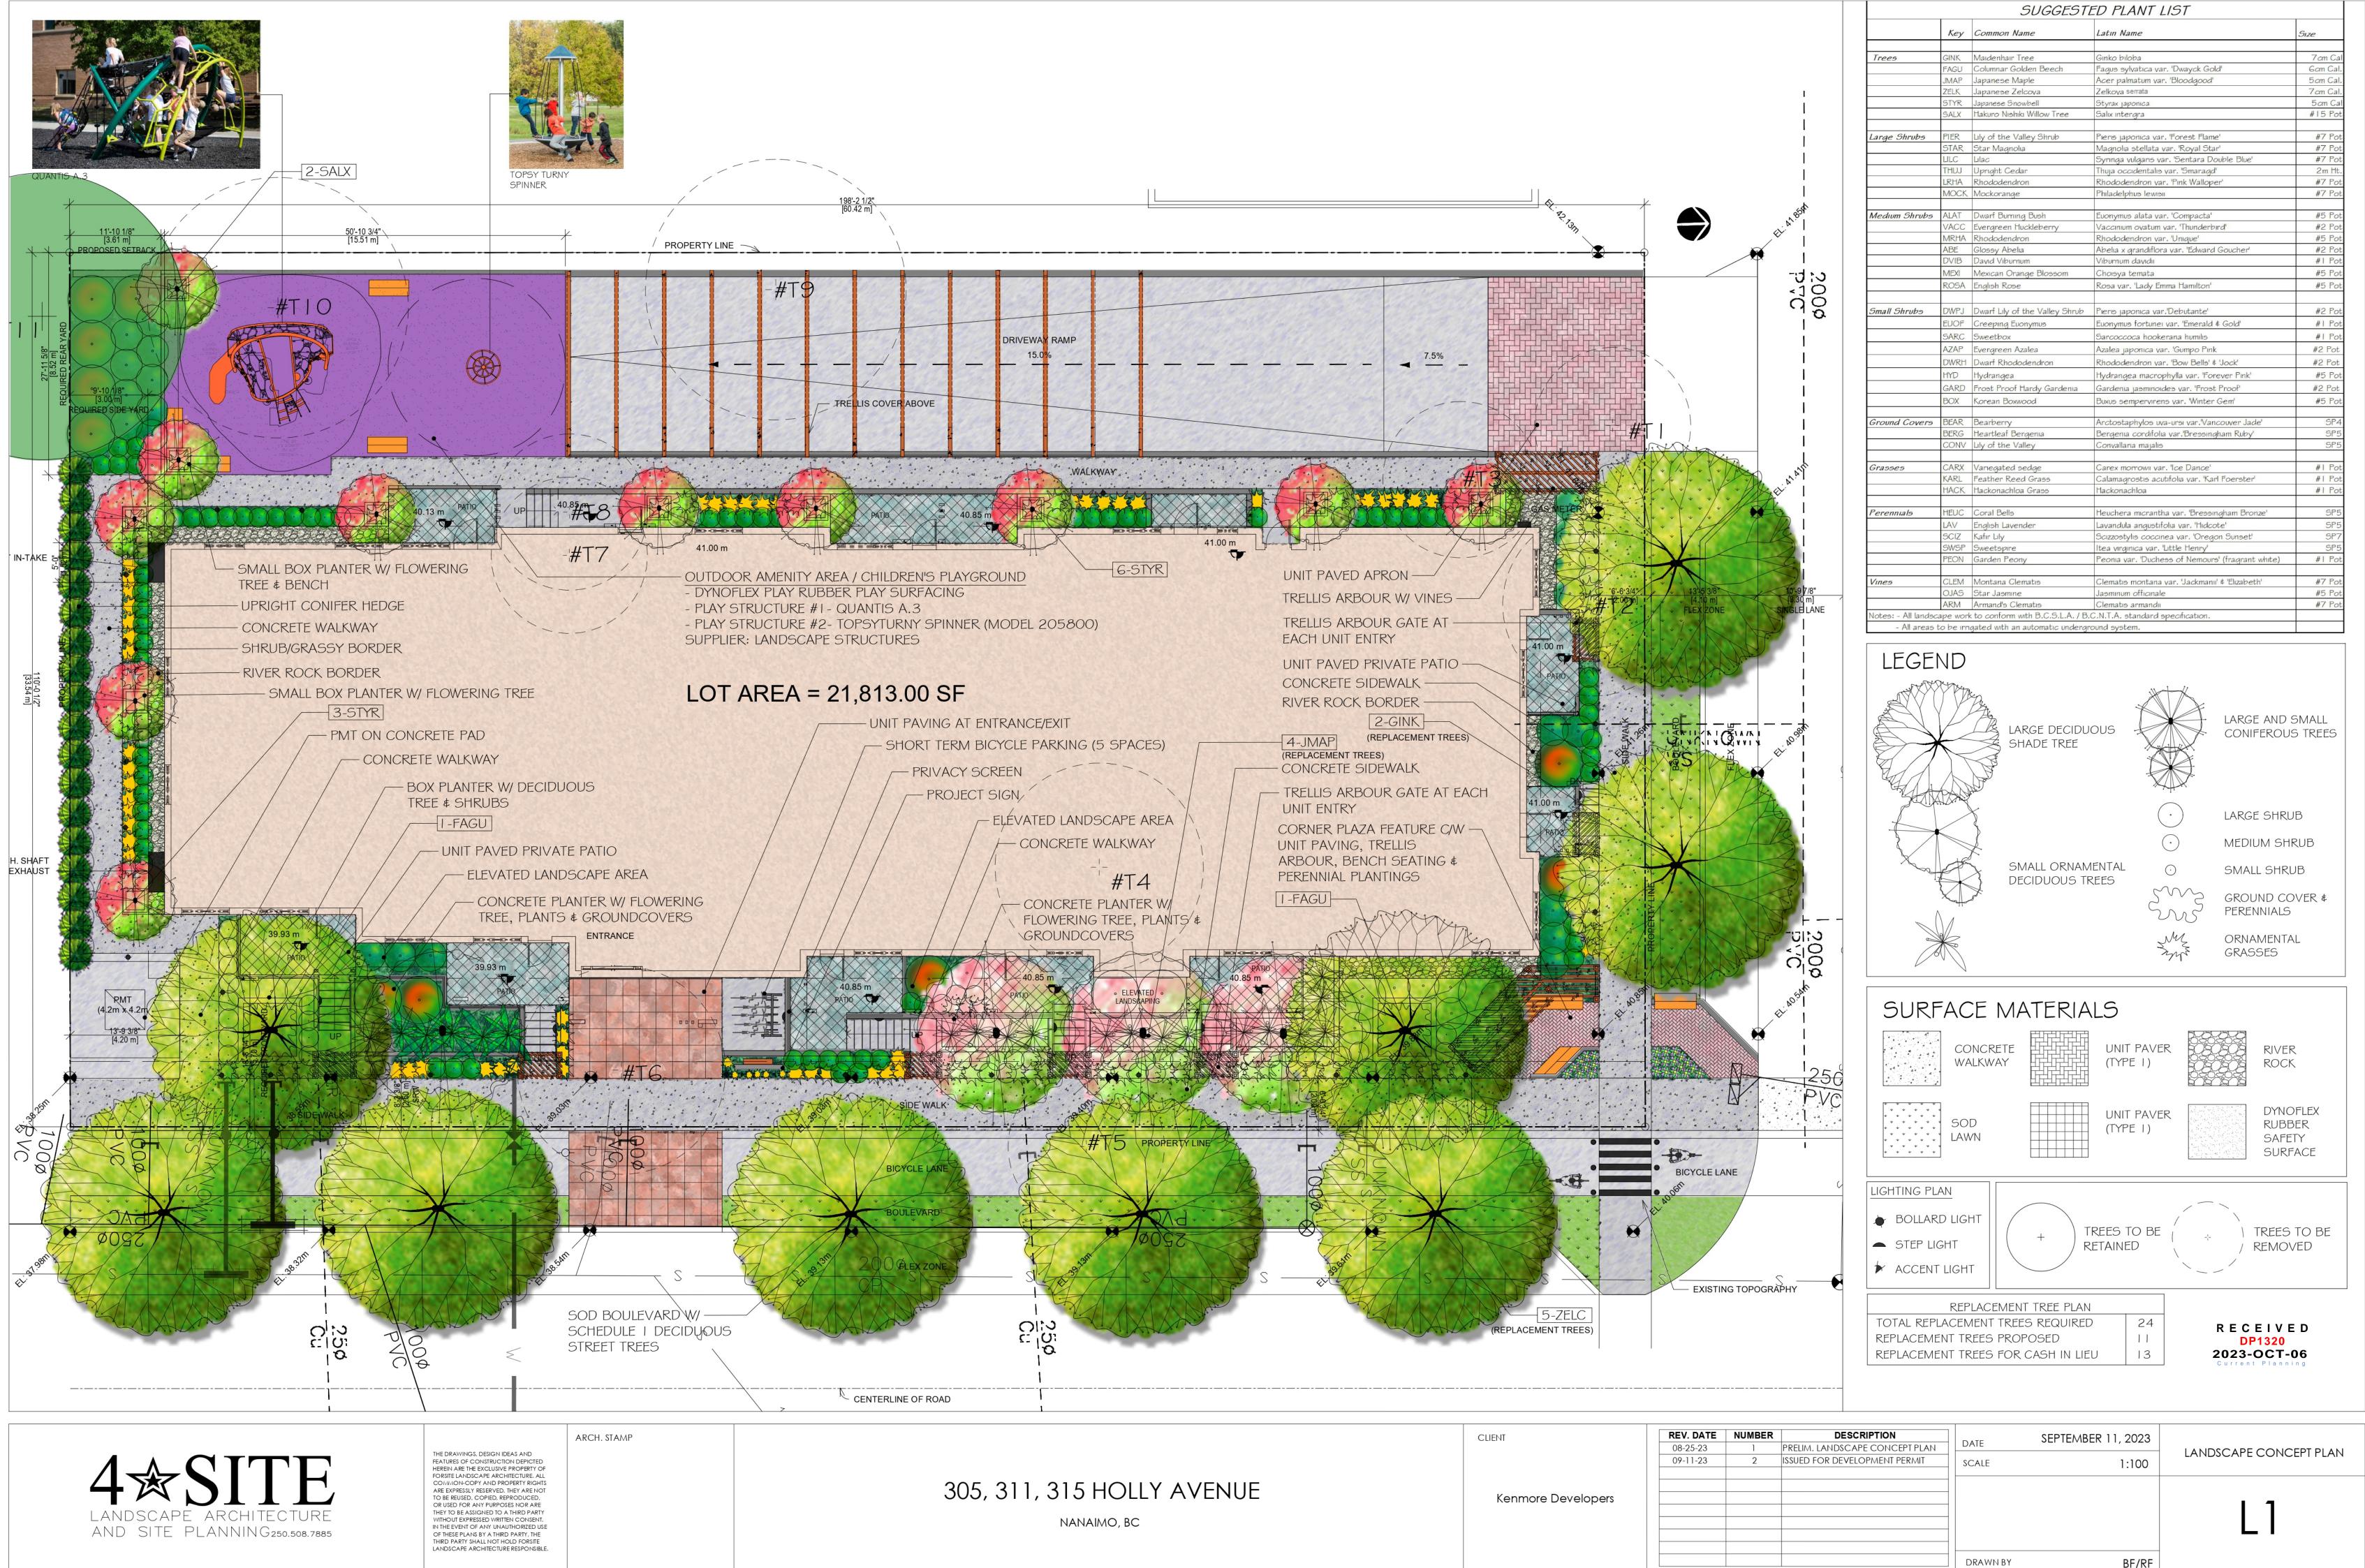

| <b>REV. DATE</b> 08-25-23 | NUMBER | DESCRIPTION<br>PRELIM. LANDSCAPE CONCEPT PLAN | DATE     | SEPTEMBER 11, 2023 | LANDSCAPE CONCEPT PLAN |
|---------------------------|--------|-----------------------------------------------|----------|--------------------|------------------------|
| 09-11-23                  | 2      | ISSUED FOR DEVELOPMENT PERMIT                 | SCALE    | 1:100              | EANDSCALE CONCELLI LAN |
|                           |        |                                               |          |                    |                        |
|                           |        |                                               |          |                    | 1                      |
|                           |        |                                               |          |                    |                        |
|                           |        |                                               |          |                    |                        |
|                           |        |                                               | DRAWN BY | BF/RF              |                        |

## 305, 311, 315 HOLLY AVENUE

NANAIMO, BC

Kenmore Developers

| Кеу                                          |      | Common Name                                       | Latin Name                            | Size     |  |
|----------------------------------------------|------|---------------------------------------------------|---------------------------------------|----------|--|
|                                              |      |                                                   |                                       |          |  |
| Small                                        | MALU | Crabapple Tree                                    | Malus var. 'Spring Snow'              | 5cm Cal. |  |
| Trees                                        |      |                                                   |                                       |          |  |
| Large ABE Glossy Abelia Abelia x grandiflora |      | Abelia x grandiflora                              | #2 Pot                                |          |  |
| Shrubs                                       |      |                                                   |                                       |          |  |
| Small                                        | DWPJ | DWPJ Dwarf Pieris Pieris japonica var.'Debutante' |                                       | #1 Pot   |  |
| Shrubs NAN                                   |      | Heavenly Bamboo                                   | Nandina domestica var. 'Plum Passion' | #5 Pot   |  |
| Ground                                       | сото | Trailing Cottoneater                              | Cottoneaster dammeri                  | #SP4 Pot |  |
| Covers                                       |      |                                                   |                                       |          |  |
| Perennials                                   | AUB  | Rock Cress                                        | Aubrieta deltoidea var. 'Blue Carpet' | #SP5 Pot |  |
| ¢ Grasses                                    | CARX | Variagated Sedge                                  | Carex morroe11 aureo var. 'Variegata' | #1 Pot   |  |
|                                              |      |                                                   |                                       |          |  |