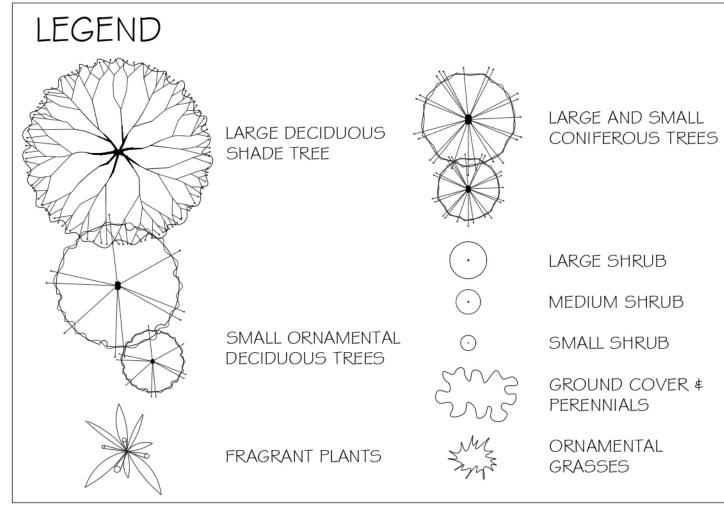

## 305, 311, 315 HOLLY AVENUE

NANAIMO, BC

Kenmore Developers

| Кеу                                          |      | Common Name                                       | Latin Name                            | Size     |  |
|----------------------------------------------|------|---------------------------------------------------|---------------------------------------|----------|--|
|                                              |      |                                                   |                                       |          |  |
| Small                                        | MALU | Crabapple Tree                                    | Malus var. 'Spring Snow'              | 5cm Cal. |  |
| Trees                                        |      |                                                   |                                       |          |  |
| Large ABE Glossy Abelia Abelia x grandiflora |      | Abelia x grandiflora                              | #2 Pot                                |          |  |
| Shrubs                                       |      |                                                   |                                       |          |  |
| Small                                        | DWPJ | DWPJ Dwarf Pieris Pieris japonica var.'Debutante' |                                       | #1 Pot   |  |
| Shrubs NAN                                   |      | Heavenly Bamboo                                   | Nandina domestica var. 'Plum Passion' | #5 Pot   |  |
| Ground                                       | сото | Trailing Cottoneater                              | Cottoneaster dammeri                  | #SP4 Pot |  |
| Covers                                       |      |                                                   |                                       |          |  |
| Perennials                                   | AUB  | Rock Cress                                        | Aubrieta deltoidea var. 'Blue Carpet' | #SP5 Pot |  |
| ¢ Grasses                                    | CARX | Variagated Sedge                                  | Carex morroe11 aureo var. 'Variegata' | #1 Pot   |  |
|                                              |      |                                                   |                                       |          |  |